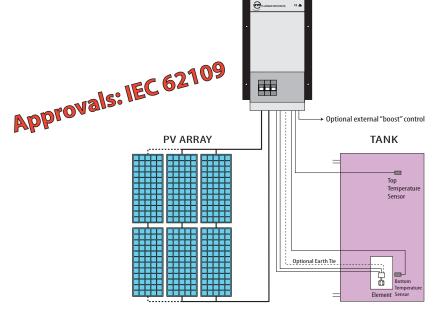

## **PV Solar Hot Water Controller**

The PLW is an MPPT controller for off grid PV solar hot water and grid boosted systems. PV hot water solves many difficult installation problems and performs better than thermal solar hot water under many conditions.

No frost protection devices or pumps to fail.

No roof reinforcement needed.

No battery required.

Flexible: place tank near point of use and panels where convenient.

Comes as a complete kit which includes a solar isolator, a low voltage element and two