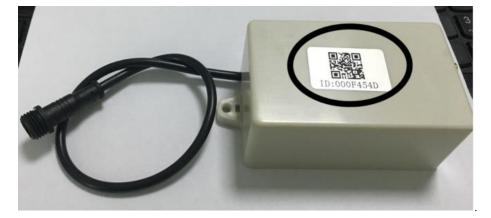

4. Scan the QR code on the controller to set the fan on and off temperature and humidity, and operate it .