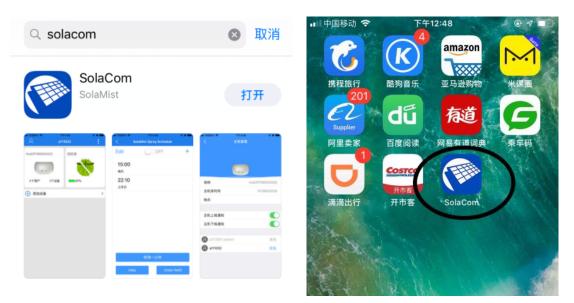

3..assembly the AC plug and reticle on the host

4. Download APP "SolaCom "through your mobile phone App store, see below picture.

5. . Register your App account according to their instruction . .

3. Scan the QR code on the host to add the solar fan into your app .