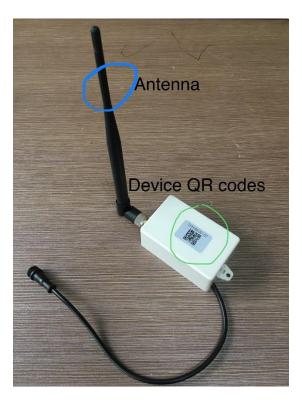

## The Remote controller use step.

1. connect the black cable wire on the fan , detail as following picture , it will be same as the second figure after installation .

2. Connect the antenna first , then assembly it on the fan like following pictures.

3..assembly the AC plug and reticle on the host

4. Download APP "SolaCom "through your mobile phone App store, see below picture.

5. . Register your App account according to their instruction . .

3. Scan the QR code on the host to add the solar fan into your app .

4. Scan the QR code on the controller to set the fan on and off temperature and humidity, and operate it .