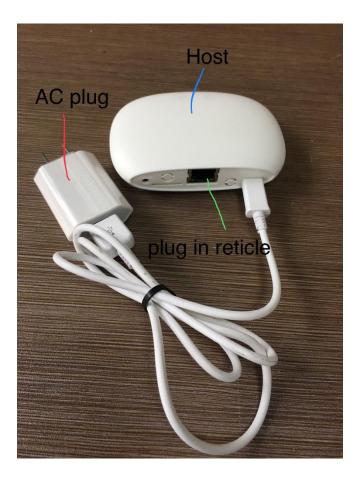

3..assembly the AC plug and reticle on the host

4. Download APP "SolaCom "through your mobile phone App store, see below picture.

5. . Register your App account according to their instruction . .

3. Scan the QR code on the host to add the solar fan into your app .