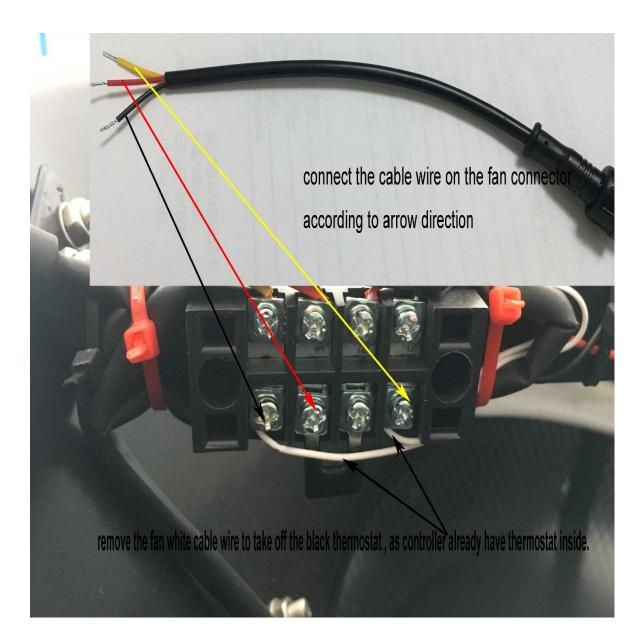

## The Remote controller use step.

1. connect the black cable wire on the fan , detail as following picture , it will be same as the second figure after installation .

2. Connect the antenna first , then assembly it on the fan like following pictures.