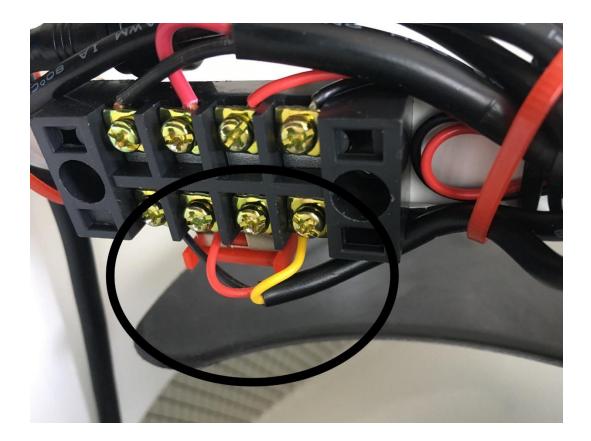

## The Remote controller use step.

1. connect the black cable wire on the fan , detail as following picture , it will be same as the second figure after installation .

2. Connect the antenna first , then assembly it on the fan like following pictures.