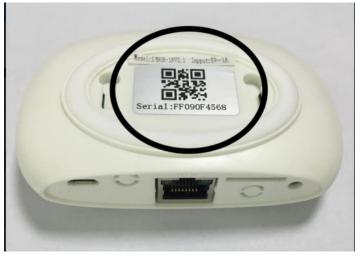

3..assembly the AC plug and reticle on the host

4. Download APP "SolaCom "through your mobile phone App store, see below picture.

5. . Register your App account according to their instruction . .

3. Scan the QR code on the host to add the solar fan into your app .